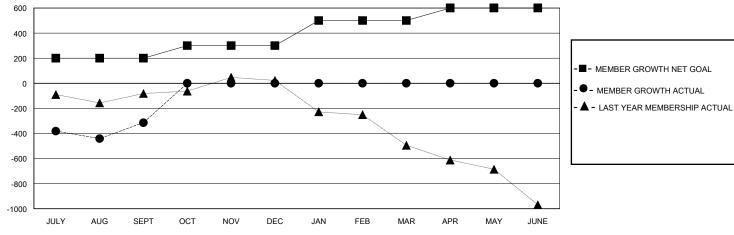

#### GOALS AND ACTUAL MEMBERS CUMULATIVE

| DROPPED CLUBS: 2  |     | 26 CLUBS OF 171 ADDED 1 OR MORE<br>NEW MEMBERS | GENDER DISTRIBUTION  MALE 3,090 (77.70%) |              |   |
|-------------------|-----|------------------------------------------------|------------------------------------------|--------------|---|
| DROPPED MEMBERS   |     |                                                | FEMALE                                   | 888 (22.33%) |   |
| DECEASED          | 0   | CLICK HERE FOR CUMULATIVE                      | TOTAL FAMILY UNIT MEMBERS                |              | 0 |
| CLUB CANCELLED 33 |     | MEMBERSHIP DATA                                |                                          |              | 0 |
| OTHER             | 594 |                                                | FAMILY MEMBERS PAYING HALF DUES          |              | U |
| TOTAL             | 627 |                                                |                                          |              |   |

## GMT: LOCATION REP OF BANGLADESH GMT CA

| Clubs                 |               |           |               | Members               |                       |                         |                                                    |  |
|-----------------------|---------------|-----------|---------------|-----------------------|-----------------------|-------------------------|----------------------------------------------------|--|
| RESULTS FOR 2024-2025 |               |           |               | RESULTS FOR 2024-2025 |                       |                         |                                                    |  |
| QUARTER               | NEW CLUB GOAL | NEW CLUBS | DROPPED CLUBS | QUARTER MEMB          | ER GROWTH NET<br>GOAL | MEMBER GROWTH<br>ACTUAL | DROPPED<br>MEMBERS ACTUAL<br>(including transfers) |  |
| JULY/AUG/SEPT         | 5             | 8         | 2             | JULY/AUG/SEPT         | 200                   | 718                     | 628                                                |  |
| OCT/NOV/DEC           | 0             | 0         | 0             | OCT/NOV/DEC           | 100                   | 0                       | 0                                                  |  |
| JAN/FEB/MAR           | 3             | 0         | 0             | JAN/FEB/MAR           | 200                   | 0                       | 0                                                  |  |
| APR/MAY/JUNE          | 2             | 0         | 0             | APR/MAY/JUNE          | 100                   | 0                       | 0                                                  |  |