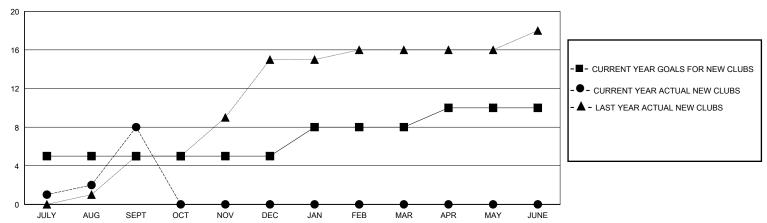

### GOALS AND ACTUAL NEW CLUBS CUMULATIVE

## GMT: LOCATION REP OF BANGLADESH GMT CA

| Clubs                 |               |           |               | Members               |                       |                         |                                                    |  |
|-----------------------|---------------|-----------|---------------|-----------------------|-----------------------|-------------------------|----------------------------------------------------|--|
| RESULTS FOR 2024-2025 |               |           |               | RESULTS FOR 2024-2025 |                       |                         |                                                    |  |
| QUARTER               | NEW CLUB GOAL | NEW CLUBS | DROPPED CLUBS | QUARTER MEMB          | ER GROWTH NET<br>GOAL | MEMBER GROWTH<br>ACTUAL | DROPPED<br>MEMBERS ACTUAL<br>(including transfers) |  |
| JULY/AUG/SEPT         | 5             | 8         | 2             | JULY/AUG/SEPT         | 200                   | 718                     | 628                                                |  |
| OCT/NOV/DEC           | 0             | 0         | 0             | OCT/NOV/DEC           | 100                   | 0                       | 0                                                  |  |
| JAN/FEB/MAR           | 3             | 0         | 0             | JAN/FEB/MAR           | 200                   | 0                       | 0                                                  |  |
| APR/MAY/JUNE          | 2             | 0         | 0             | APR/MAY/JUNE          | 100                   | 0                       | 0                                                  |  |